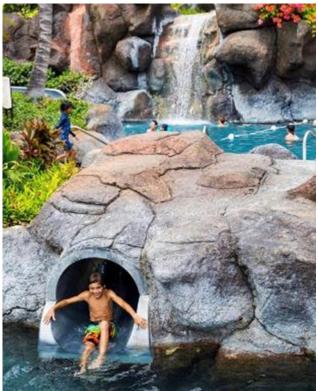

### All Hot Tubs closed during Covid restrictions

Super Pool 8:30am – 9pm (Pool towels available 9am- 6pm) Tapa Pool 9am – 9pm (Pool towels available 10am-6pm) Paradise Pool 9am – 6pm, Outdoor Slide: 11am-2pm Lava Tube Slide: 2pm-5pm