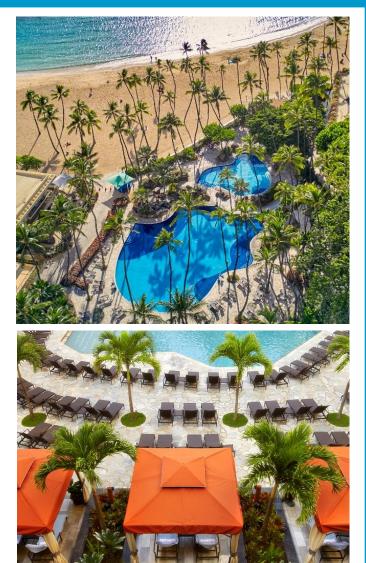

### **POOLS AND POOL HOURS**

Super Pool 8:30am – 9pm (Pool towels available 9am-6pm. Starting Dec 19: 8am – 6pm) Tapa Pool 9am – 9pm (Pool towels available 10am-6pm. Starting Dec 19: 10am-9pm) Paradise Pool 9am – 6pm, Outdoor Slide: 11am-2pm Lava Tube Slide: 2pm-5pm Kalia Pool (Adult Pool –Age 18+) 9am-5pm Ali'i Tower Pool Available only for guests of Ali'i Tower, Open Daily from 8am – 6pm

#### CABANA RENTALS Rent a Cabana at our Tapa

**Pool.** 12x12 covered Cabana seats up to four guests (4) comfortably and includes 2 relaxing chaise lounges, 2 chairs, 2 tables, 2 towels and 2 bottles of water. Tapa Cabana rentals are available from 10am to 6pm. Cabana capacity is limited to 4 guests maximum.